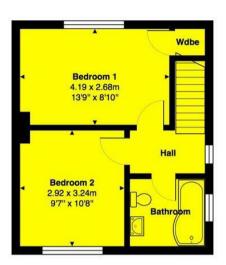

# 165 Chetwode Road, Tadworth, Surrey, KT20 5PH Asking price £450,000

Superbly presented extended end of terraced house located towards the end of this popular road close to woodland.

Accommodation is impressive with 911 sq ft comprising of: Three double bedrooms, one of which is downstairs and could be an office or playroom. There is a thorough lounge/dining room with French doors out to the garden, a modern fitted kitchen and first floor bathroom suite.

### **Property Features**

Extended End Of Terraced House Three Double Bedrooms Modern Fitted Kitchen Lounge/Diner First Floor Bathroom Private Rear Garden Large Driveway Providing OSP DG & GCH

Council Tax Band: C Tenure: Freehold EPC Rating:C Total approximate floor area: 911.00 sq ft

#### Chetwode Road, Tadworth

Total Area: 84.6 m<sup>2</sup> ... 911 ft<sup>2</sup>

Disclaimer: This plan is for layout guidance only and NOT TO SCALE Windows and door openings are approximate Whilst care is taken in the preparation of this plan, please check all dimensions and shapes before making any decisions reliant on them.