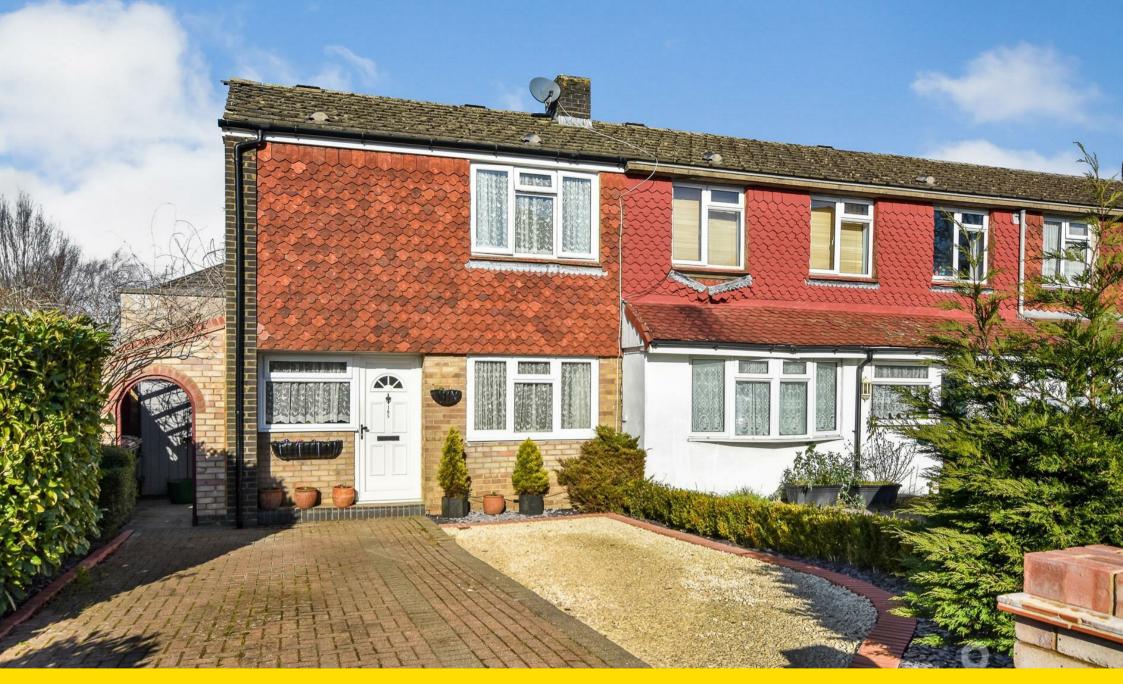

Chetwode Road Tadworth, KT20 5PH Asking price £450,000

# 165 Chetwode Road, Tadworth, Surrey, KT20 5PH Asking price £450,000

Superbly presented extended end of terraced house located towards the end of this popular road close to woodland.

Accommodation is impressive with 911 sq ft comprising of: Three double bedrooms, one of which is downstairs and could be an office or playroom. There is a thorough lounge/dining room with French doors out to the garden, a modern fitted kitchen and first floor bathroom suite.

Outside there is a well maintained rear garden with large storage shed, patio and decking area ideal for bbq's. To the front there is a large driveway providing off street parking or several cars.

Other benefits include double glazing, loft space and gas central heating via a combi boiler.