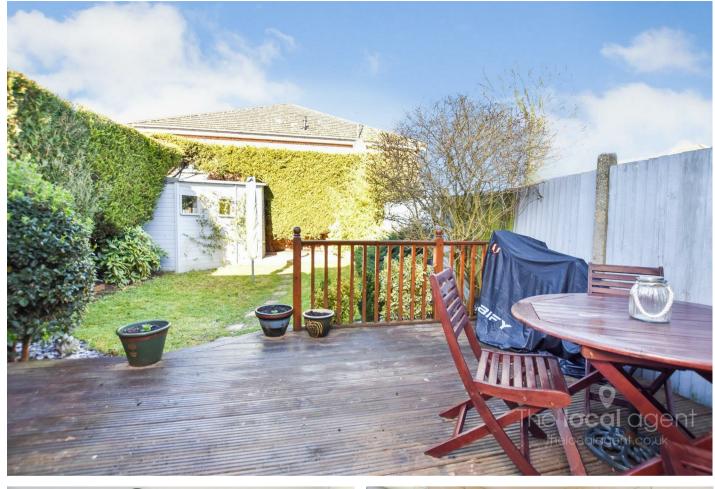

Outside there is a well maintained rear garden with large storage shed, patio and decking area ideal for bbq's. To the front there is a large driveway providing off street parking or several cars.

Other benefits include double glazing, loft space and gas central heating via a combi boiler.