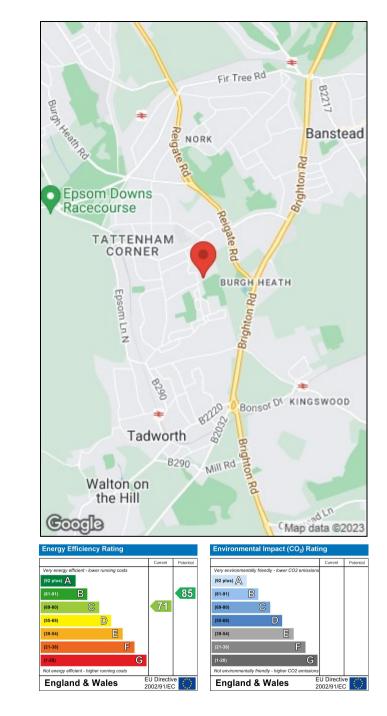

### **Property Features**

Extended End Of Terraced House Three Double Bedrooms Modern Fitted Kitchen Lounge/Diner First Floor Bathroom Private Rear Garden Large Driveway Providing OSP DG & GCH

Council Tax Band: C Tenure: Freehold EPC Rating:C Total approximate floor area: 911.00 sq ft

## Location

The property is on the edge of the open spaces of Epsom Downs and Tattenham Corner with all local amenities nearby including the shopping parade at Tattenham Corner with a train station in zone 6, bus routes, restaurants, a library, doctors and dentist. There is the new gym located just up the road and are also two schools nearby, Shawley Way and Epsom Downs.