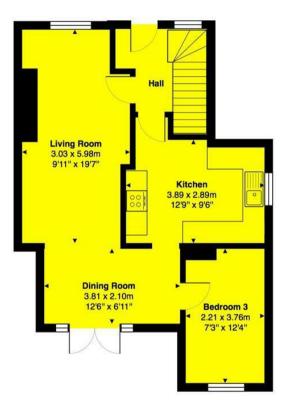

# 165 Chetwode Road, Tadworth, Surrey, KT20 5PH Asking price £450,000

Superbly presented extended end of terraced house located towards the end of this popular road close to woodland.

Accommodation is impressive with 911 sq ft comprising of: Three double bedrooms, one of which is downstairs and could be an office or playroom. There is a thorough lounge/dining room with French doors out to the garden, a modern fitted kitchen and first floor bathroom suite.

### **Property Features**

Extended End Of Terraced House Three Double Bedrooms Modern Fitted Kitchen Lounge/Diner First Floor Bathroom Private Rear Garden Large Driveway Providing OSP DG & GCH

Council Tax Band: C Tenure: Freehold EPC Rating:C Total approximate floor area: 911.00 sq ft

#### Chetwode Road, Tadworth

Total Area: 84.6 m<sup>2</sup> ... 911 ft<sup>2</sup>

Disclaimer: This plan is for layout guidance only and NOT TO SCALE Windows and door openings are approximate Whilst care is taken in the preparation of this plan, please check all dimensions and shapes before making any decisions reliant on them.