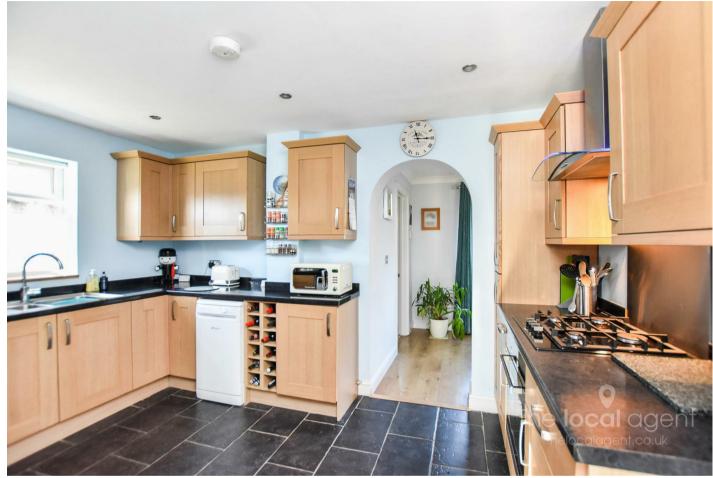

# 165 Chetwode Road, Tadworth, Surrey, KT20 5PH Asking price £450,000

Superbly presented extended end of terraced house located towards the end of this popular road close to woodland.

Accommodation is impressive with 911 sq ft comprising of: Three double bedrooms, one of which is downstairs and could be an office or playroom. There is a thorough lounge/dining room with French doors out to the garden, a modern fitted kitchen and first floor bathroom suite.

### **Property Features**

Extended End Of Terraced House Three Double Bedrooms Modern Fitted Kitchen Lounge/Diner First Floor Bathroom Private Rear Garden Large Driveway Providing OSP DG & GCH

Council Tax Band: C Tenure: Freehold EPC Rating:C Total approximate floor area: 911.00 sq ft